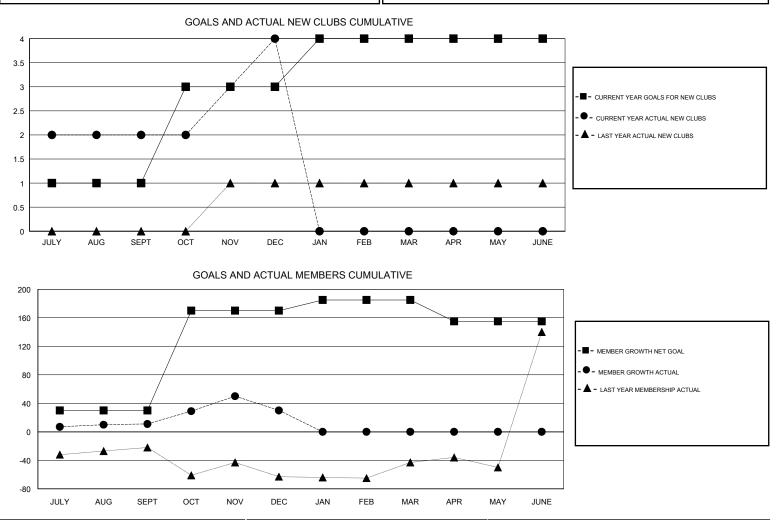

## KAMAL JOSHI GMT:

| GMT: KAMAL J  | IOSHI         |             | LOCATION MALAWI |                       |                           |                         | GMT CA                                             |  |
|---------------|---------------|-------------|-----------------|-----------------------|---------------------------|-------------------------|----------------------------------------------------|--|
|               | Club          | )S          |                 | Members               |                           |                         |                                                    |  |
|               | RESULTS FOR   | R 2017-2018 |                 | RESULTS FOR 2017-2018 |                           |                         |                                                    |  |
| QUARTER       | NEW CLUB GOAL | NEW CLUBS   | DROPPED CLUBS   | QUARTER               | MEMBER GROWTH NET<br>GOAL | MEMBER GROWTH<br>ACTUAL | DROPPED<br>MEMBERS ACTUAL<br>(including transfers) |  |
| JULY/AUG/SEPT | 1             | 2           | 0               | JULY/AUG/SEPT         | 30                        | 78                      | 65                                                 |  |
| OCT/NOV/DEC   | 2             | 2           | 0               | OCT/NOV/DEC           | 140                       | 141                     | 112                                                |  |
| JAN/FEB/MAR   | 1             | 0           | 0               | JAN/FEB/MAR           | 15                        | 0                       | 0                                                  |  |
| APR/MAY/JUNE  | 0             | 0           | 0               | APR/MAY/JUNE          | -30                       | 0                       | 0                                                  |  |